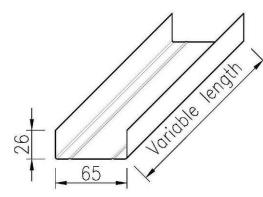

## **RPFL GALVANISED CHANNEL**

## **RPFL GALVANISED STUD**

6

Base Material: Steel Grade: G250 Complience to: AS 1397:2001

**Dimensional Tolerance:** +/- 1mm

**Mass:** 0.113 kg/m

BMT: 0.55

**Base Material:** Steel Grade: G250 Complience to: AS 1397:2001

**Dimensional Tolerance:** +/- 1mm

**Mass:** 0.139 kg/m

**BMT:** 0.55

RPFL Studs and Channel can be used to construct internal drywall partitions up to 4m height, depending on the application. Steel supplied by: